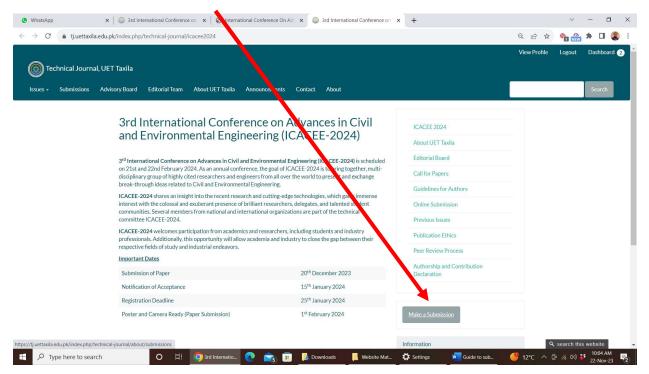

#### 5. Click on "Make a submission"

6. Click on "Register"

Note: The page contains information about the Technical Journal. Please ignore the information provided on this page and strictly follow the paper template of ICACEE - 2024. The conference paper template is available on the Submission tab of the Conference webpage.