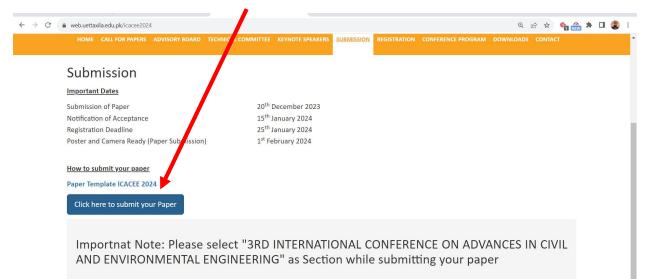

## 4. Click on the tab "Click here to submit your paper"

#### 5. Click on "Make a submission"

6. Click on "Register"

Note: The page contains information about the Technical Journal. Please ignore the information provided on this page and strictly follow the paper template of ICACEE - 2024. The conference paper template is available on the Submission tab of the Conference webpage.