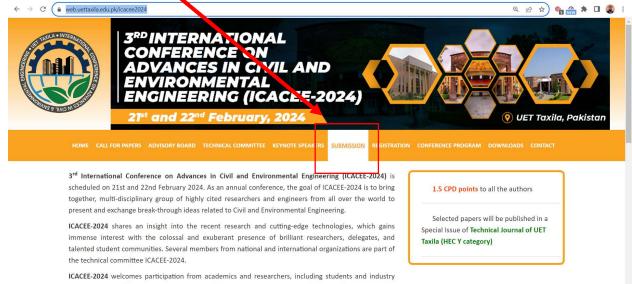

#### https://web.uettaxila.edu.pk/icacee2024

3. Click Submission

ICACEE-2024 welcomes participation from academics and researchers, including students and industry professionals. Additionally, this opportunity will allow academia and industry to close the gap between their respective fields of study and industrial endeavors.

## 4. Click on the tab "Click here to submit your paper"